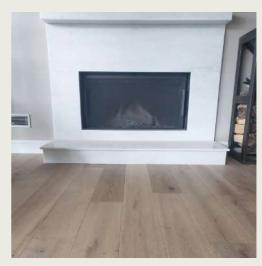

### Franklin Lakes, NJ

- Shaw Engineered Hardwood - White Oak with UV Finish
- 7.5" Wide Plank
- Color: Invigorate Oak