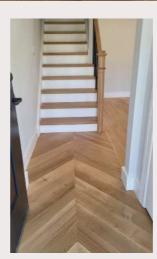

# Franklin Lakes, NJ

Chevron Hardwood Installation and Refinishing & Custom Steps

- Hardwood floors were installed across the entire house.
- We used 5" Red Oak and a custom stain in the process.
- The custom railing design combined with the chevron flooring makes the perfect entryway.