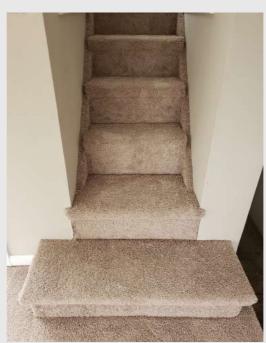

m Railing Design

- Black steps with custom railing design
- Oval and plain balusters



### Franklin Lakes, NJ



- Shaw Engineered Hardwood - White Oak with UV Finish
- 7.5" Wide Plank
- Color: Invigorate Oak













# Hasbrouck Heights, NJ

Natural Ash Hardwood Flooring

4" Ash natural prefinished solid hardwood manufactured by Wickham in Canada





### Franklin Park, NJ

Hardwood Floors, Stairs and Railing Replacement, and Refinishing

- 5" Red Oak hardwood
- Custom Minwax stain combination of Driftwood and Simply White 4 to 1
- We replaced the stairs and the railing
- Everything is finished with Bona Traffic HD and Satin Finish





















- 5" White Oak Rift and Quartered
- Bona Trafic Naturale
- Satin Finish











# Closter, NJ

Carpet and Padding Replacement









## New Milford, NJ

Prefinished Engineered Hardwood 7.5" Wide









## Paramus, NJ

- White Oak Hardwood
- Nutmeg Stain by DuraSeal
- Satin Finish
- Custom Railing Design
- Iron Balusters













# Wayne, NJ

7.5" wide Natural Color Engineered Hardwood over Radiant Heating Throughout the Home.





















## Saddle Brook, NJ

- Warm Gray Stain
- Combination of Square and Plain Balusters











Eastern White Pine Hardwood Flooring

We matched the 12" wide solid pine from the 1800s

Sanded and finished with natural oil Fabulon poly in Satin Finish.











# Englewood, NJ



- Luxury Vinyl Plank Installation and Quarter-Round Install
- Waterproof X Pro
- Color: Natural
- 7" x 48"
- 20 mil wear layer
- Cork Backing





#### Where to Find Us















#### S