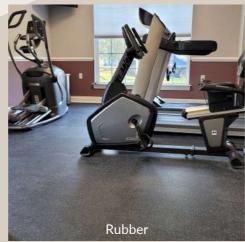

#### Hamilton Township, NJ

Clubhouse Commercial Flooring

- Luxury Vinyl Planks in the Ballroom
- Carpet Tiles in Common Areas and Offices
- Rubber Gym Tiles
- Engineered Hardwood In the Playroom