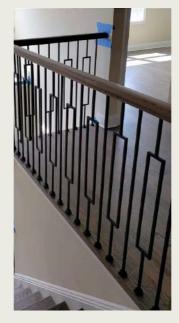

### Saddle Brook, NJ

Custom Chevron Flooring Materials used:

- Select Grade White Oak 3-1/4" wide
- Weathered Oak Stain
- Water-based Poly
- Satin Finish
- New Iron Balusters

Custom Railing Design

- Black steps with custom railing design
- Oval and plain balusters