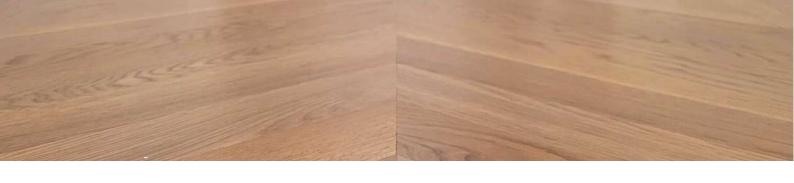

# Franklin Lakes, NJ

Chevron Hardwood Installation and Refinishing & Custom Steps

- Hardwood floors were installed across the entire house.
- We used 5" Red Oak and a custom stain in the process.
- The custom railing design combined with the chevron flooring makes the perfect entryway.

### Saddle Brook, NJ

Custom Chevron Flooring Materials used:

- Select Grade White Oak 3-1/4" wide
- Weathered Oak Stain
- Water-based Poly
- Satin Finish
- New Iron Balusters

Custom Railing Design

- Black steps with custom railing design
- Oval and plain balusters