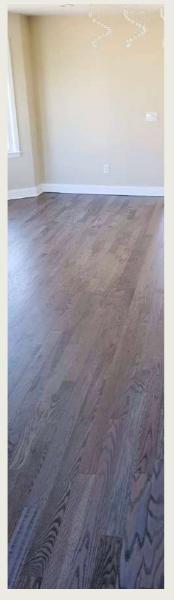

### Mahwah, NJ

- White Oak Hardwood;
- New Railing
- Early American Stain by DuraSeal wood finishes
- Fabulon Oil-based Poly with Satin Finish