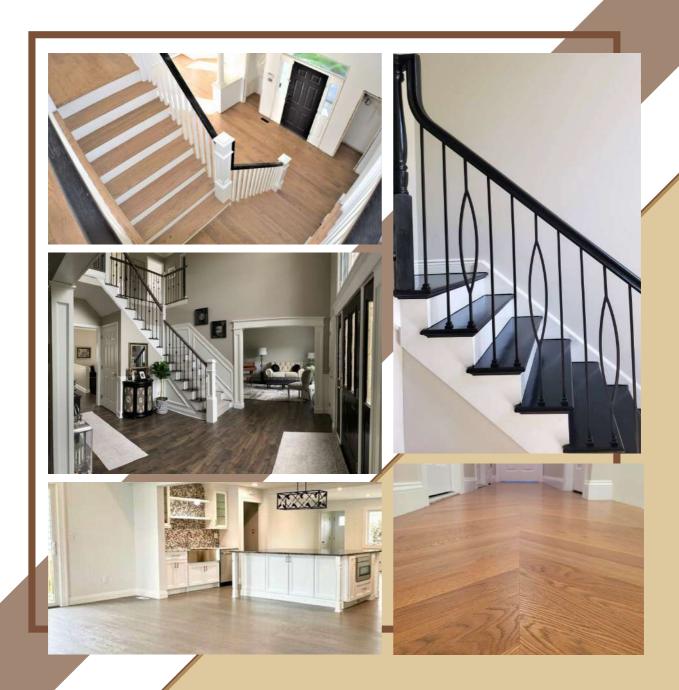

### Mahwah, NJ

- White Oak Hardwood;
- New Railing
- Early American Stain by DuraSeal wood finishes
- Fabulon Oil-based Poly with Satin Finish

# Franklin Lakes, NJ

Chevron Hardwood Installation and Refinishing & Custom Steps

- Hardwood floors were installed across the entire house.
- We used 5" Red Oak and a custom stain in the process.
- The custom railing design combined with the chevron flooring makes the perfect entryway.

### Saddle Brook, NJ

Custom Chevron Flooring Materials used:

- Select Grade White Oak 3-1/4" wide
- Weathered Oak Stain
- Water-based Poly
- Satin Finish
- New Iron Balusters

Custom Railing Design

- Black steps with custom railing design
- Oval and plain balusters