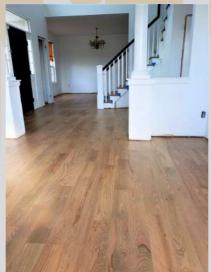

# Franklin Lakes, NJ

Chevron Hardwood Installation and Refinishing & Custom Steps

- Hardwood floors were installed across the entire house.
- We used 5" Red Oak and a custom stain in the process.
- The custom railing design combined with the chevron flooring makes the perfect entryway.