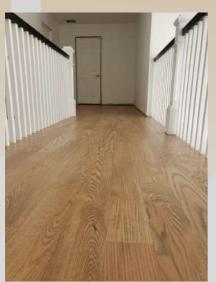

### Mahwah, NJ

- White Oak Hardwood;
- New Railing
- Early American Stain by DuraSeal wood finishes
- Fabulon Oil-based Poly with Satin Finish