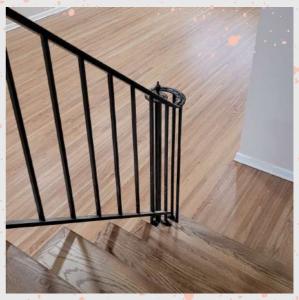

### Mahwah, NJ

- White Oak Hardwood;
- New Railing
- Early American Stain by DuraSeal wood finishes
- Fabulon Oil-based Poly with Satin Finish