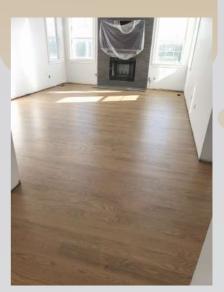

# Wayne, NJ

7.5" wide Natural Color Engineered Hardwood over Radiant Heating Throughout the Home.