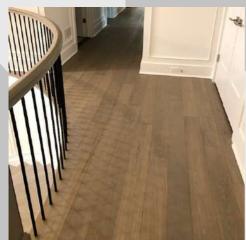

### Franklin Park, NJ

Hardwood Floors, Stairs and Railing Replacement, and Refinishing

- 5" Red Oak hardwood
- Custom Minwax stain combination of Driftwood and Simply White 4 to 1
- We replaced the stairs and the railing
- Everything is finished with Bona Traffic HD and Satin Finish

- 5" White Oak Rift and Quartered
- Bona Trafic Naturale
- Satin Finish