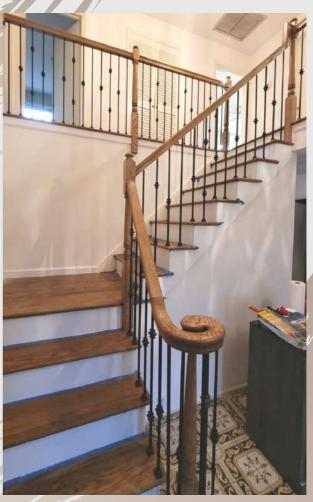

### Franklin Park, NJ

Hardwood Floors, Stairs and Railing Replacement, and Refinishing

- 5" Red Oak hardwood
- Custom Minwax stain combination of Driftwood and Simply White 4 to 1
- We replaced the stairs and the railing
- Everything is finished with Bona Traffic HD and Satin Finish