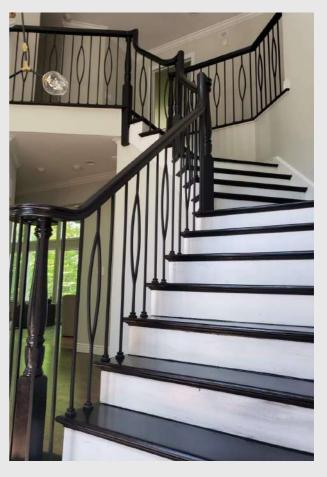

### Franklin Park, NJ

Hardwood Floors, Stairs and Railing Replacement, and Refinishing

- 5" Red Oak hardwood
- Custom Minwax stain combination of Driftwood and Simply White 4 to 1
- We replaced the stairs and the railing
- Everything is finished with Bona Traffic HD and Satin Finish