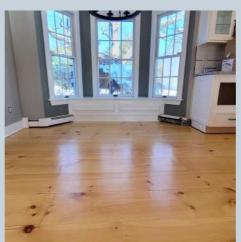

## Saddle Brook, NJ

- Warm Gray Stain
- Combination of Square and Plain Balusters

Eastern White Pine Hardwood Flooring

We matched the 12" wide solid pine from the 1800s

Sanded and finished with natural oil Fabulon poly in Satin Finish.