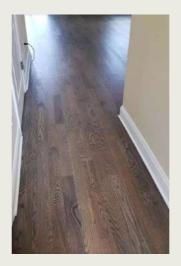

# North Haledon, NJ

- 5" Red Oak Hardwood
- Rustic Beige Stain
- Oil-Based Poly
- Satin Finish