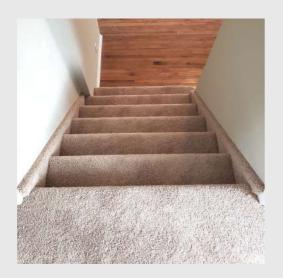

### Franklin Park, NJ

Hardwood Floors, Stairs and Railing Replacement, and Refinishing

- 5" Red Oak hardwood
- Custom Minwax stain combination of Driftwood and Simply White 4 to 1
- We replaced the stairs and the railing
- Everything is finished with Bona Traffic HD and Satin Finish