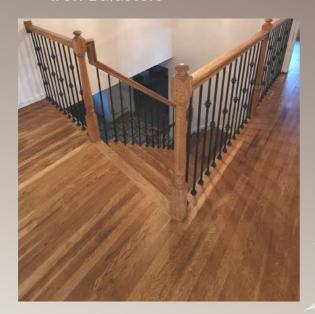

### Mahwah, NJ

- White Oak Hardwood;
- New Railing
- Early American Stain by DuraSeal wood finishes
- Fabulon Oil-based Poly with Satin Finish