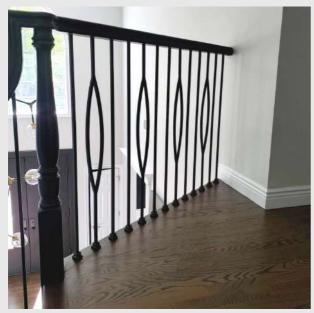

### Saddle Brook, NJ

Custom Chevron Flooring Materials used:

- Select Grade White Oak 3-1/4" wide
- Weathered Oak Stain
- Water-based Poly
- Satin Finish
- New Iron Balusters

Custom Railing Design

- Black steps with custom railing design
- Oval and plain balusters