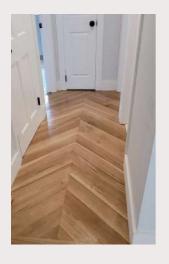

# Franklin Lakes, NJ

Chevron Hardwood Installation and Refinishing & Custom Steps

- Hardwood floors were installed across the entire house.
- We used 5" Red Oak and a custom stain in the process.
- The custom railing design combined with the chevron flooring makes the perfect entryway.