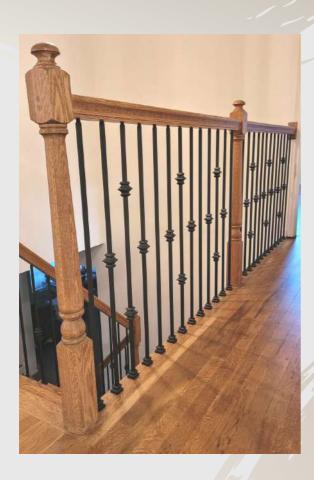

# Franklin Lakes, NJ

Chevron Hardwood Installation and Refinishing & Custom Steps

- Hardwood floors were installed across the entire house.
- We used 5" Red Oak and a custom stain in the process.
- The custom railing design combined with the chevron flooring makes the perfect entryway.