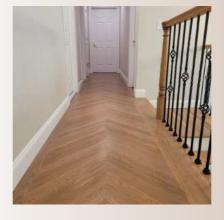

# Franklin Lakes, NJ

Chevron Hardwood Installation and Refinishing & Custom Steps

- Hardwood floors were installed across the entire house.
- We used 5" Red Oak and a custom stain in the process.
- The custom railing design combined with the chevron flooring makes the perfect entryway.