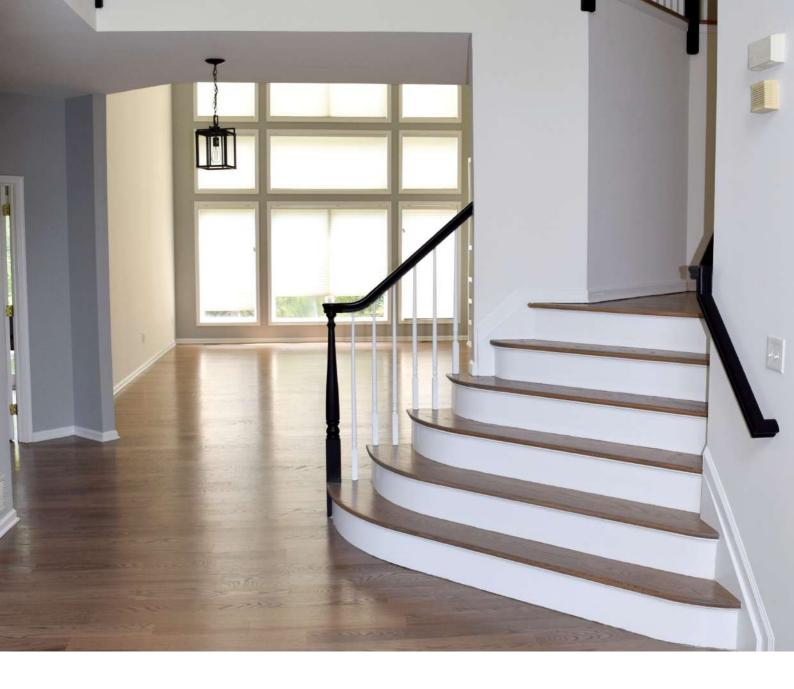

### Mahwah, NJ

- White Oak Hardwood;
- New Railing
- Early American Stain by DuraSeal wood finishes
- Fabulon Oil-based Poly with Satin Finish

### Franklin Park, NJ

Hardwood Floors, Stairs and Railing Replacement, and Refinishing

- 5" Red Oak hardwood
- Custom Minwax stain combination of Driftwood and Simply White 4 to 1
- We replaced the stairs and the railing
- Everything is finished with Bona Traffic HD and Satin Finish