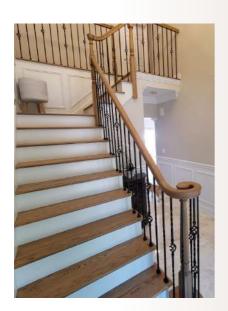

### Mahwah, NJ

- White Oak Hardwood;
- New Railing
- Early American Stain by DuraSeal wood finishes
- Fabulon Oil-based Poly with Satin Finish