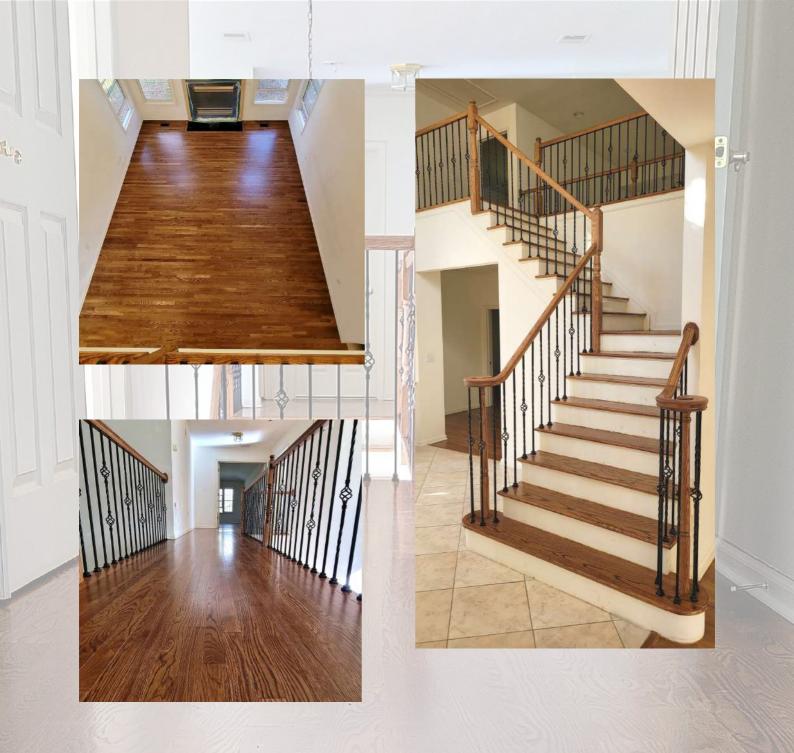

# Franklin Lakes, NJ

Chevron Hardwood Installation and Refinishing & Custom Steps

- Hardwood floors were installed across the entire house.
- We used 5" Red Oak and a custom stain in the process.
- The custom railing design combined with the chevron flooring makes the perfect entryway.

### Franklin Park, NJ

Hardwood Floors, Stairs and Railing Replacement, and Refinishing

- 5" Red Oak hardwood
- Custom Minwax stain combination of Driftwood and Simply White 4 to 1
- We replaced the stairs and the railing
- Everything is finished with Bona Traffic HD and Satin Finish