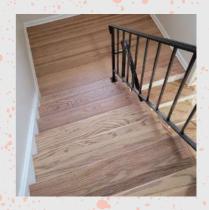

# Franklin Lakes, NJ

Chevron Hardwood Installation and Refinishing & Custom Steps

- Hardwood floors were installed across the entire house.
- We used 5" Red Oak and a custom stain in the process.
- The custom railing design combined with the chevron flooring makes the perfect entryway.