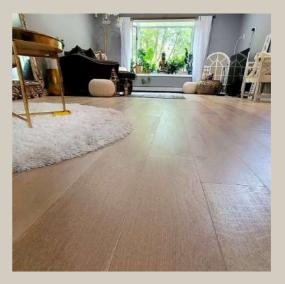

### Franklin Lakes, NJ

- Shaw Engineered Hardwood - White Oak with UV Finish
- 7.5" Wide Plank
- Color: Invigorate Oak