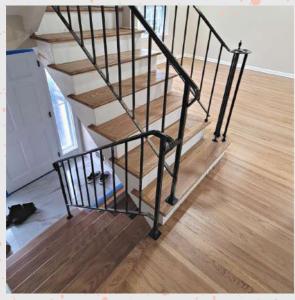

### Mahwah, NJ

- White Oak Hardwood;
- New Railing
- Early American Stain by DuraSeal wood finishes
- Fabulon Oil-based Poly with Satin Finish