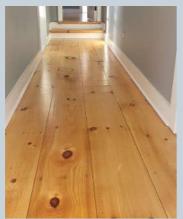

## Saddle Brook, NJ

- Warm Gray Stain
- Combination of Square and Plain Balusters

Eastern White Pine Hardwood Flooring

We matched the 12" wide solid pine from the 1800s

Sanded and finished with natural oil Fabulon poly in Satin Finish.