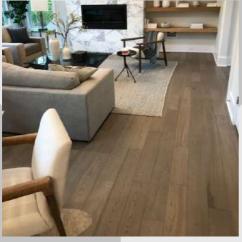

# Wayne, NJ

7.5" wide Natural Color Engineered Hardwood over Radiant Heating Throughout the Home.