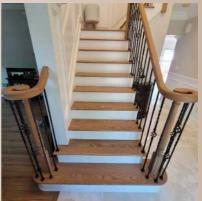

# Franklin Lakes, NJ

Chevron Hardwood Installation and Refinishing & Custom Steps

- Hardwood floors were installed across the entire house.
- We used 5" Red Oak and a custom stain in the process.
- The custom railing design combined with the chevron flooring makes the perfect entryway.