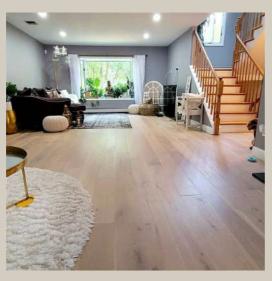

# Wayne, NJ

7.5" wide Natural Color Engineered Hardwood over Radiant Heating Throughout the Home.