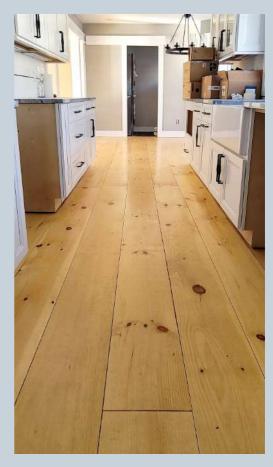

ng
- Everything is finished with Bona Traffic HD and Satin Finish





















- 5" White Oak Rift and Quartered
- Bona Trafic Naturale
- Satin Finish











# Closter, NJ

Carpet and Padding Replacement









## New Milford, NJ

Prefinished Engineered Hardwood 7.5" Wide









## Paramus, NJ

- White Oak Hardwood
- Nutmeg Stain by DuraSeal
- Satin Finish
- Custom Railing Design
- Iron Balusters













# Wayne, NJ

7.5" wide Natural Color Engineered Hardwood over Radiant Heating Throughout the Home.





















## Saddle Brook, NJ

- Warm Gray Stain
- Combination of Square and Plain Balusters











Eastern White Pine Hardwood Flooring

We matched the 12" wide solid pine from the 1800s

Sanded and finished with natural oil Fabulon poly in Satin Finish.











# Englewood, NJ



- Luxury Vinyl Plank Installation and Quarter-Round Install
- Waterproof X Pro
- Color: Natural
- 7" x 48"
- 20 mil wear layer
- Cork Backing





#### Where to Find Us















#### Schedule a Consultation



= Free Estimates =





www.magnusflooring.com