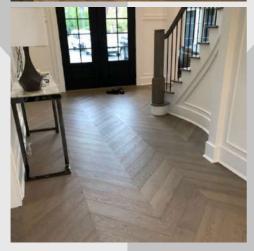

# Franklin Lakes, NJ

Chevron Hardwood Installation and Refinishing & Custom Steps

- Hardwood floors were installed across the entire house.
- We used 5" Red Oak and a custom stain in the process.
- The custom railing design combined with the chevron flooring makes the perfect entryway.