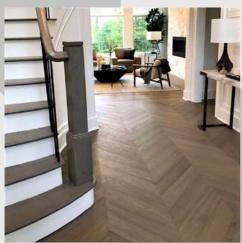

# Franklin Lakes, NJ

Chevron Hardwood Installation and Refinishing & Custom Steps

- Hardwood floors were installed across the entire house.
- We used 5" Red Oak and a custom stain in the process.
- The custom railing design combined with the chevron flooring makes the perfect entryway.