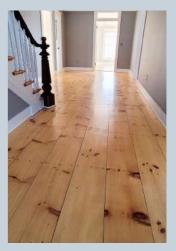

## Saddle Brook, NJ

- Warm Gray Stain
- Combination of Square and Plain Balusters

Eastern White Pine Hardwood Flooring

We matched the 12" wide solid pine from the 1800s

Sanded and finished with natural oil Fabulon poly in Satin Finish.