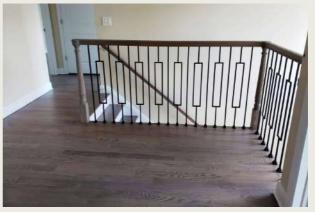

# Franklin Lakes, NJ

Chevron Hardwood Installation and Refinishing & Custom Steps

- Hardwood floors were installed across the entire house.
- We used 5" Red Oak and a custom stain in the process.
- The custom railing design combined with the chevron flooring makes the perfect entryway.