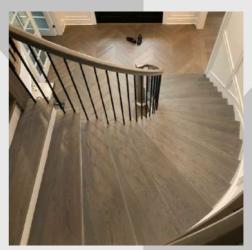

# Franklin Lakes, NJ

Chevron Hardwood Installation and Refinishing & Custom Steps

- Hardwood floors were installed across the entire house.
- We used 5" Red Oak and a custom stain in the process.
- The custom railing design combined with the chevron flooring makes the perfect entryway.