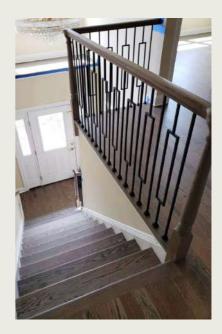

### Franklin Park, NJ

Hardwood Floors, Stairs and Railing Replacement, and Refinishing

- 5" Red Oak hardwood
- Custom Minwax stain combination of Driftwood and Simply White 4 to 1
- We replaced the stairs and the railing
- Everything is finished with Bona Traffic HD and Satin Finish

- 5" White Oak Rift and Quartered
- Bona Trafic Naturale
- Satin Finish