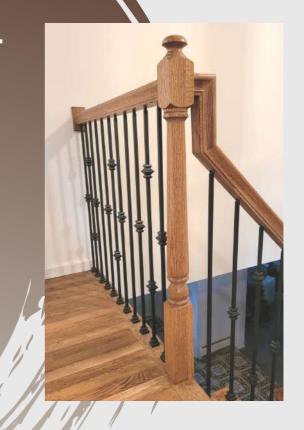

# Franklin Lakes, NJ

Chevron Hardwood Installation and Refinishing & Custom Steps

- Hardwood floors were installed across the entire house.
- We used 5" Red Oak and a custom stain in the process.
- The custom railing design combined with the chevron flooring makes the perfect entryway.