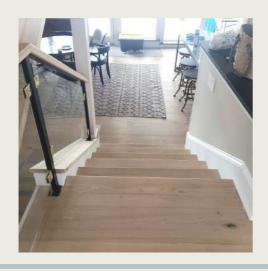

Oak













# Hasbrouck Heights, NJ

Natural Ash Hardwood Flooring

4" Ash natural prefinished solid hardwood manufactured by Wickham in Canada





### Franklin Park, NJ

Hardwood Floors, Stairs and Railing Replacement, and Refinishing

- 5" Red Oak hardwood
- Custom Minwax stain combination of Driftwood and Simply White 4 to 1
- We replaced the stairs and the railing
- Everything is finished with Bona Traffic HD and Satin Finish





















- 5" White Oak Rift and Quartered
- Bona Trafic Naturale
- Satin Finish











# Closter, NJ

Carpet and Padding Replacement









## New Milford, NJ

Prefinished Engineered Hardwood 7.5" Wide









## Paramus, NJ

- White Oak Hardwood
- Nutmeg Stain by DuraSeal
- Satin Finish
- Custom Railing Design
- Iron Balusters













# Wayne, NJ

7.5" wide Natural Color Engineered Hardwood over Radiant Heating Throughout the Home.





















## Saddle Brook, NJ

- Warm Gray Stain
- Combination of Square and Plain Balusters











Eastern White Pine Hardwood Flooring

We matched the 12" wide solid pine from the 1800s

Sanded and finished with natural oil Fabulon poly in Satin Finish.











# Englewood, NJ



- Luxury Vinyl Plank Installation and Quarter-Round Install
- Waterproof X Pro
- Color: Natural
- 7" x 48"
- 20 mil wear layer
- Cork Backing





#### Where to Find Us















#### Schedule a Consultation



= Free Estimates =





www.magnusflooring.com