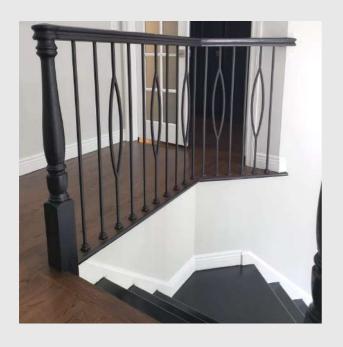

### Saddle Brook, NJ

Custom Chevron Flooring Materials used:

- Select Grade White Oak 3-1/4" wide
- Weathered Oak Stain
- Water-based Poly
- Satin Finish
- New Iron Balusters

Custom Railing Design

- Black steps with custom railing design
- Oval and plain balusters