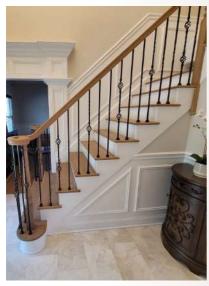

### Franklin Park, NJ

Hardwood Floors, Stairs and Railing Replacement, and Refinishing

- 5" Red Oak hardwood
- Custom Minwax stain combination of Driftwood and Simply White 4 to 1
- We replaced the stairs and the railing
- Everything is finished with Bona Traffic HD and Satin Finish