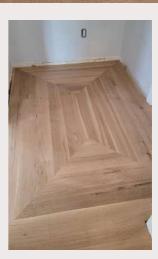

# Franklin Lakes, NJ

Chevron Hardwood Installation and Refinishing & Custom Steps

- Hardwood floors were installed across the entire house.
- We used 5" Red Oak and a custom stain in the process.
- The custom railing design combined with the chevron flooring makes the perfect entryway.