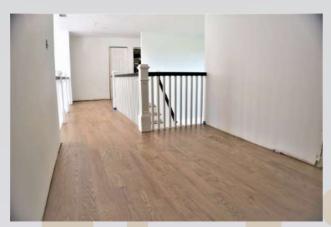

aterials used:

- Select Grade White Oak 3-1/4" wide
- Weathered Oak Stain
- Water-based Poly
- Satin Finish
- New Iron Balusters











Custom Railing Design

- Black steps with custom railing design
- Oval and plain balusters



### Franklin Lakes, NJ



- Shaw Engineered Hardwood - White Oak with UV Finish
- 7.5" Wide Plank
- Color: Invigorate Oak













# Hasbrouck Heights, NJ

Natural Ash Hardwood Flooring

4" Ash natural prefinished solid hardwood manufactured by Wickham in Canada





### Franklin Park, NJ

Hardwood Floors, Stairs and Railing Replacement, and Refinishing

- 5" Red Oak hardwood
- Custom Minwax stain combination of Driftwood and Simply White 4 to 1
- We replaced the stairs and the railing
- Everything is finished with Bona Traffic HD and Satin Finish





















- 5" White Oak Rift and Quartered
- Bona Trafic Naturale
- Satin Finish











# Closter, NJ

Carpet and Padding Replacement









## New Milford, NJ

Prefinished Engineered Hardwood 7.5" Wide









## Paramus, NJ

- White Oak Hardwood
- Nutmeg Stain by DuraSeal
- Satin Finish
- Custom Railing Design
- Iron Balusters













# Wayne, NJ

7.5" wide Natural Color Engineered Hardwood over Radiant Heating Throughout the Home.





















## Saddle Brook, NJ

- Warm Gray Stain
- Combination of Square and Plain Balusters











Eastern White Pine Hardwood Flooring

We matched the 12" wide solid pine from the 1800s

Sanded and finished with natural oil Fabulon poly in Satin Finish.











# Englewood, NJ



- Luxury Vinyl Plank Installation and Quarte