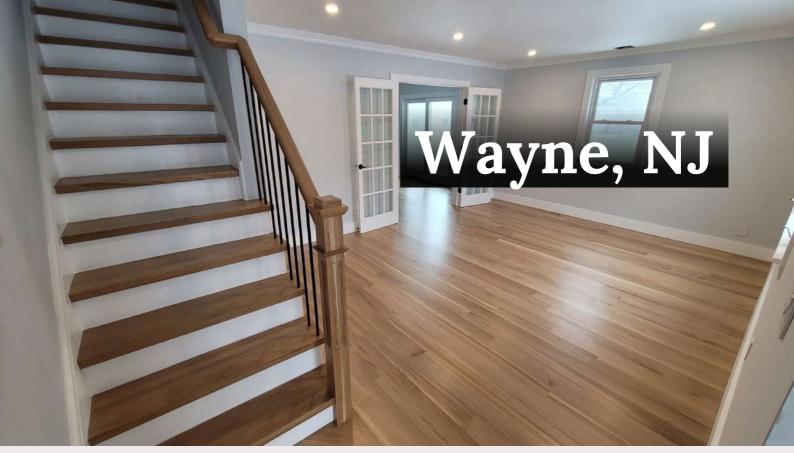

# Wayne, NJ

7.5" wide Natural Color Engineered Hardwood over Radiant Heating Throughout the Home.