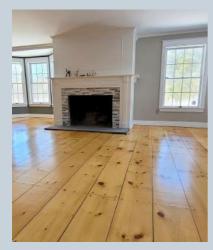

## Saddle Brook, NJ

- Warm Gray Stain
- Combination of Square and Plain Balusters

Eastern White Pine Hardwood Flooring

We matched the 12" wide solid pine from the 1800s

Sanded and finished with natural oil Fabulon poly in Satin Finish.