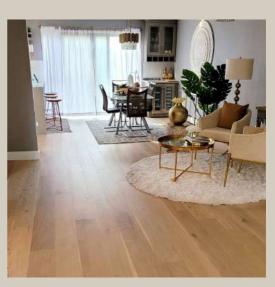

balusters



### Franklin Lakes, NJ



- Shaw Engineered Hardwood - White Oak with UV Finish
- 7.5" Wide Plank
- Color: Invigorate Oak













# Hasbrouck Heights, NJ

Natural Ash Hardwood Flooring

4" Ash natural prefinished solid hardwood manufactured by Wickham in Canada





### Franklin Park, NJ

Hardwood Floors, Stairs and Railing Replacement, and Refinishing

- 5" Red Oak hardwood
- Custom Minwax stain combination of Driftwood and Simply White 4 to 1
- We replaced the stairs and the railing
- Everything is finished with Bona Traffic HD and Satin Finish





















- 5" White Oak Rift and Quartered
- Bona Trafic Naturale
- Satin Finish











# Closter, NJ

Carpet and Padding Replacement









## New Milford, NJ

Prefinished Engineered Hardwood 7.5" Wide









## Paramus, NJ

- White Oak Hardwood
- Nutmeg Stain by DuraSeal
- Satin Finish
- Custom Railing Design
- Iron Balusters













# Wayne, NJ

7.5" wide Natural Color Engineered Hardwood over Radiant Heating Throughout the Home.





















## Saddle Brook, NJ

- Warm Gray Stain
- Combination of Square and Plain Balusters











Eastern White Pine Hardwood Flooring

We matched the 12" wide solid pine from the 1800s

Sanded and finished with natural oil Fabulon poly in Satin Finish.











# Englewood, NJ



- Luxury Vinyl Plank Installation and Quarter-Round Install
- Waterproof X Pro
- Color: Natural
- 7" x 48"
- 20 mil wear layer
- Cork Backing





#### Where to Find Us















#### Schedule a Consultation



= Free Estimates =





www.magnusflooring.com