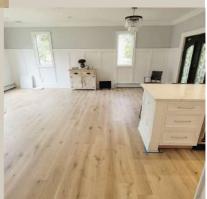

# Wayne, NJ

7.5" wide Natural Color Engineered Hardwood over Radiant Heating Throughout the Home.