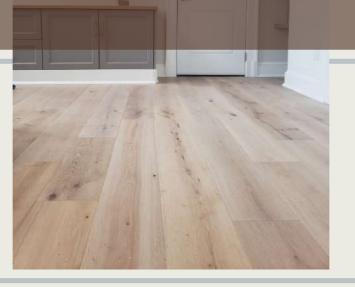

# North Haledon, NJ

- 5" Red Oak Hardwood
- Rustic Beige Stain
- Oil-Based Poly
- Satin Finish