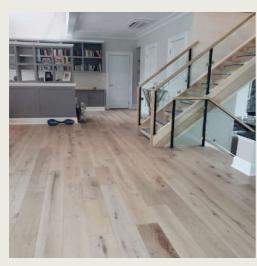

# Franklin Lakes, NJ

Chevron Hardwood Installation and Refinishing & Custom Steps

- Hardwood floors were installed across the entire house.
- We used 5" Red Oak and a custom stain in the process.
- The custom railing design combined with the chevron flooring makes the perfect entryway.