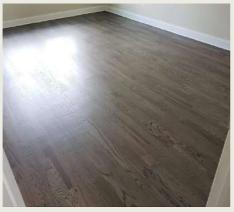

# North Haledon, NJ

- 5" Red Oak Hardwood
- Rustic Beige Stain
- Oil-Based Poly
- Satin Finish