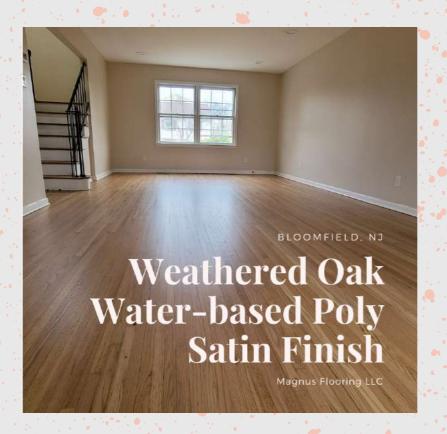

### Saddle Brook, NJ

Custom Chevron Flooring Materials used:

- Select Grade White Oak 3-1/4" wide
- Weathered Oak Stain
- Water-based Poly
- Satin Finish
- New Iron Balusters

Custom Railing Design

- Black steps with custom railing design
- Oval and plain balusters