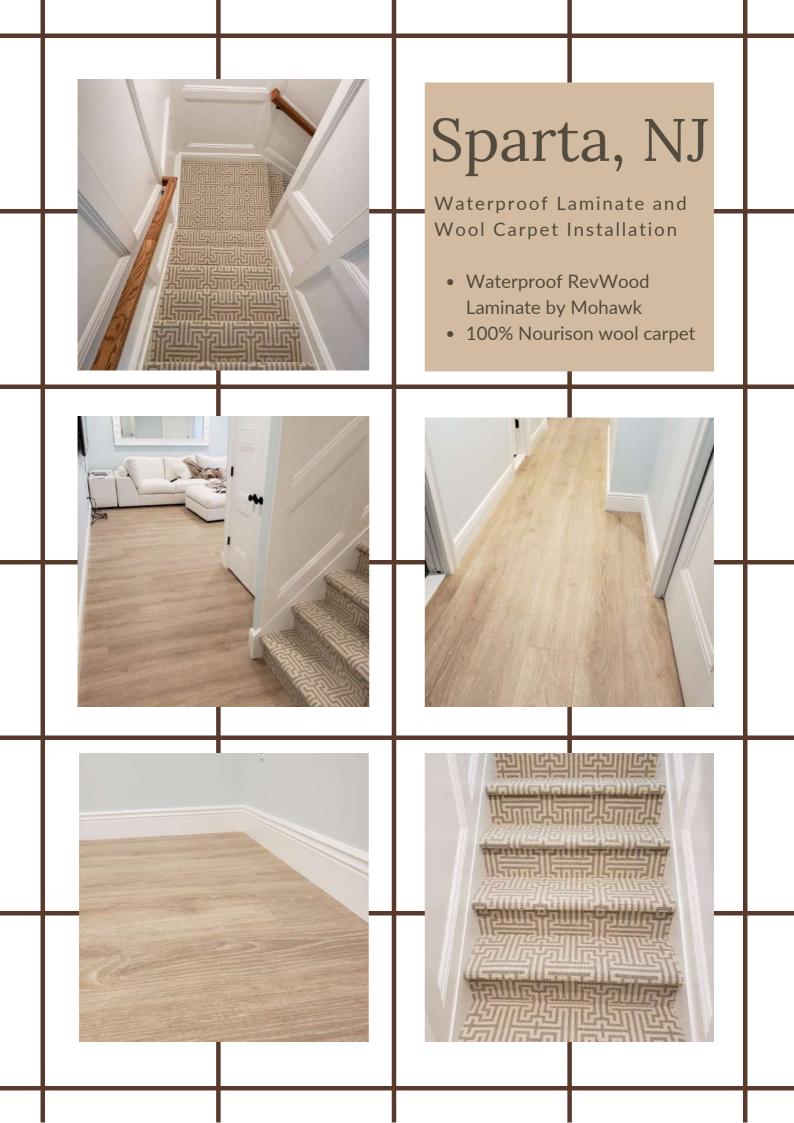

on, NJ







- 5" Red Oak Hardwood
- Rustic Beige Stain
- Oil-Based Poly
- Satin Finish



#### Hamilton Township, NJ

Clubhouse Commercial Flooring



- Luxury Vinyl Planks in the Ballroom
- Carpet Tiles in Common Areas and Offices
- Rubber Gym Tiles
- Engineered Hardwood In the Playroom























# Franklin Lakes, NJ

Chevron Hardwood Installation and Refinishing & Custom Steps

- Hardwood floors were installed across the entire house.
- We used 5" Red Oak and a custom stain in the process.
- The custom railing design combined with the chevron flooring makes the perfect entryway.

















### Saddle Brook, NJ



Custom Chevron Flooring Materials used:

- Select Grade White Oak 3-1/4" wide
- Weathered Oak Stain
- Water-based Poly
- Satin Finish
- New Iron Balusters











Custom Railing Design

- Black steps with custom railing design
- Oval and plain balusters



### Franklin Lakes, NJ



- Shaw Engineered Hardwood - White Oak with UV Finish
- 7.5" Wide Plank
- Color: Invigorate Oak













# Hasbrouck Heights, NJ

Natural Ash Hardwood Flooring

4" Ash natural prefinished solid hardwood manufactured by Wickham in Canada





### Franklin Park, NJ

Hardwood Floors, Stairs and Railing Replacement, and Refinishing

- 5" Red Oak hardwood
- Custom Minwax stain combination of Driftwood and Simply White 4 to 1
- We replaced the stairs and the railing
- Everything is finished with Bona Traffic HD and Satin Finish





















- 5" White Oak Rift and Quartered
- Bona Trafic Naturale
- Satin Finish











# Closter, NJ

Carpet and Padding