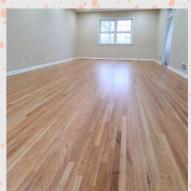

# North Haledon, NJ

- 5" Red Oak Hardwood
- Rustic Beige Stain
- Oil-Based Poly
- Satin Finish