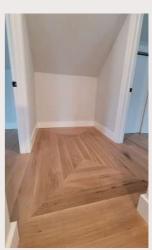

# Franklin Lakes, NJ

Chevron Hardwood Installation and Refinishing & Custom Steps

- Hardwood floors were installed across the entire house.
- We used 5" Red Oak and a custom stain in the process.
- The custom railing design combined with the chevron flooring makes the perfect entryway.