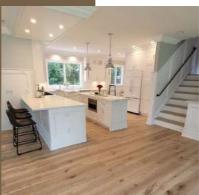

### Mahwah, NJ

- White Oak Hardwood;
- New Railing
- Early American Stain by DuraSeal wood finishes
- Fabulon Oil-based Poly with Satin Finish