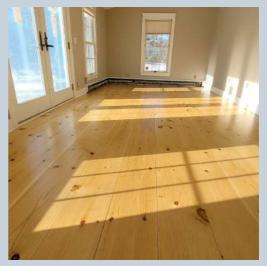

## Saddle Brook, NJ

- Warm Gray Stain
- Combination of Square and Plain Balusters

Eastern White Pine Hardwood Flooring

We matched the 12" wide solid pine from the 1800s

Sanded and finished with natural oil Fabulon poly in Satin Finish.