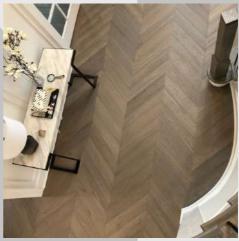

# Franklin Lakes, NJ

Chevron Hardwood Installation and Refinishing & Custom Steps

- Hardwood floors were installed across the entire house.
- We used 5" Red Oak and a custom stain in the process.
- The custom railing design combined with the chevron flooring makes the perfect entryway.