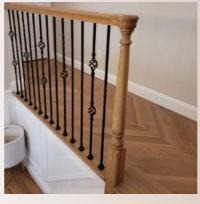

# Franklin Lakes, NJ

Chevron Hardwood Installation and Refinishing & Custom Steps

- Hardwood floors were installed across the entire house.
- We used 5" Red Oak and a custom stain in the process.
- The custom railing design combined with the chevron flooring makes the perfect entryway.