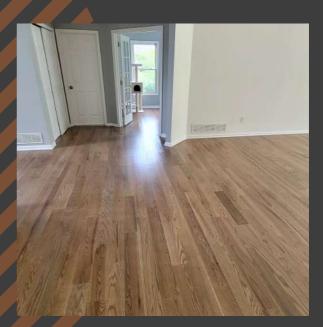

# North Haledon, NJ

- 5" Red Oak Hardwood
- Rustic Beige Stain
- Oil-Based Poly
- Satin Finish