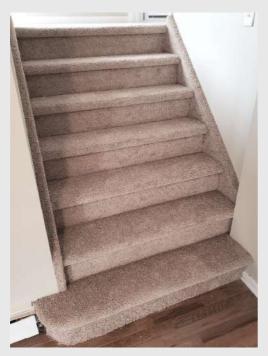

Railing Design

- Black steps with custom railing design
- Oval and plain balusters



### Franklin Lakes, NJ



- Shaw Engineered Hardwood - White Oak with UV Finish
- 7.5" Wide Plank
- Color: Invigorate Oak













# Hasbrouck Heights, NJ

Natural Ash Hardwood Flooring

4" Ash natural prefinished solid hardwood manufactured by Wickham in Canada





### Franklin Park, NJ

Hardwood Floors, Stairs and Railing Replacement, and Refinishing

- 5" Red Oak hardwood
- Custom Minwax stain combination of Driftwood and Simply White 4 to 1
- We replaced the stairs and the railing
- Everything is finished with Bona Traffic HD and Satin Finish





















- 5" White Oak Rift and Quartered
- Bona Trafic Naturale
- Satin Finish











# Closter, NJ

Carpet and Padding Replacement









## New Milford, NJ

Prefinished Engineered Hardwood 7.5" Wide









## Paramus, NJ

- White Oak Hardwood
- Nutmeg Stain by DuraSeal
- Satin Finish
- Custom Railing Design
- Iron Balusters













# Wayne, NJ

7.5" wide Natural Color Engineered Hardwood over Radiant Heating Throughout the Home.





















## Saddle Brook, NJ

- Warm Gray Stain
- Combination of Square and Plain Balusters











Eastern White Pine Hardwood Flooring

We matched the 12" wide solid pine from the 1800s

Sanded and finished with natural oil Fabulon poly in Satin Finish.











# Englewood, NJ



- Luxury Vinyl Plank Installation and Quarter-Round Install
- Waterproof X Pro
- Color: Natural
- 7" x 48"
- 20 mil wear layer
- Cork Backing





#### Where to Find Us















#### Sch