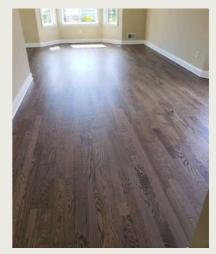

### Mahwah, NJ

- White Oak Hardwood;
- New Railing
- Early American Stain by DuraSeal wood finishes
- Fabulon Oil-based Poly with Satin Finish