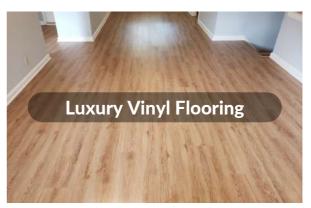

# Englewood, NJ

- Luxury Vinyl Plank Installation and Quarter-Round Install
- Waterproof X Pro
- Color: Natural
- 7" x 48"
- 20 mil wear layer
- Cork Backing