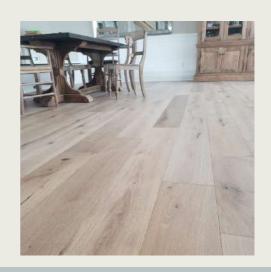

### Mahwah, NJ

- White Oak Hardwood;
- New Railing
- Early American Stain by DuraSeal wood finishes
- Fabulon Oil-based Poly with Satin Finish