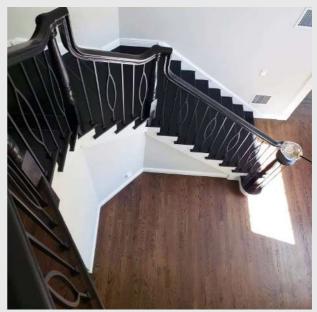

### Saddle Brook, NJ

Custom Chevron Flooring Materials used:

- Select Grade White Oak 3-1/4" wide
- Weathered Oak Stain
- Water-based Poly
- Satin Finish
- New Iron Balusters

Custom Railing Design

- Black steps with custom railing design
- Oval and plain balusters