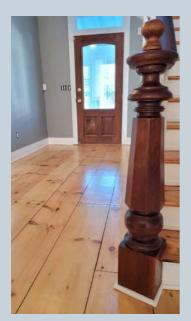

### Mahwah, NJ

- White Oak Hardwood;
- New Railing
- Early American Stain by DuraSeal wood finishes
- Fabulon Oil-based Poly with Satin Finish

## Paramus, NJ

- White Oak Hardwood
- Nutmeg Stain by DuraSeal
- Satin Finish
- Custom Railing Design
- Iron Balusters