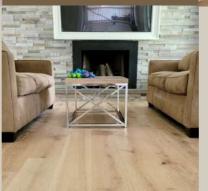

# North Haledon, NJ

- 5" Red Oak Hardwood
- Rustic Beige Stain
- Oil-Based Poly
- Satin Finish